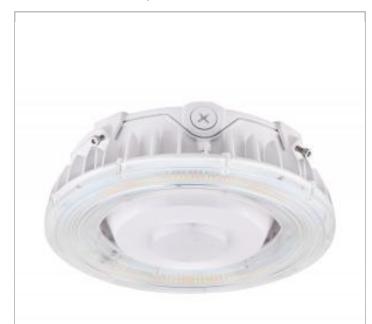

## SATCO NUVO

Project Name

Location

Prepared By

**NUVO 65-631** 

100W LED CANOPY LIGHT

Notes

| General      |                   |
|--------------|-------------------|
| Status       | Active            |
| Fixture Type | Canopy            |
| Finish       | White             |
| Wattage      | 100               |
| Lumen Output | 11946-13999       |
| CCT (Kelvin) | 3000K/4000K/5000K |
| IP Rating    | IP65              |