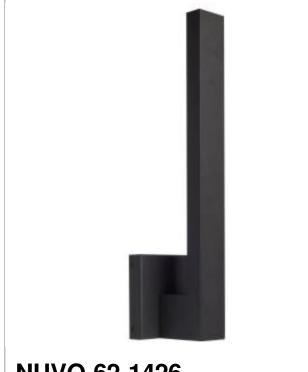

## SATCO" NUVO"

Project Name

Location

Prepared By

| NUVO          | 62-1    | 426    |
|---------------|---------|--------|
| RAVEN 18" LED | OUTDOOR | SCONCE |

Notes

General Status Active Collection Raven Finish Textured Matte Black Style Contemporary Height (in.) 18.00 Width (in.) 4.75 4.00 Extension (in.) Specifications