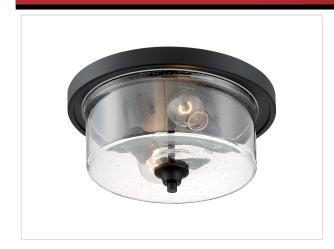

#### **BRANSEL 2 LIGHT FLUSH MOUNT**

### **GENERAL SPECIFICATIONS**

Collection: Bransel Finish: Matte Black Style: Transitional

Number of Lamps: Height: 6.25" Width: 12.88"

## **TECHNICAL SPECIFICATIONS**

Medium Base: Number of Lamps: 2 Max Wattage: 60 **Bulb Included:** No Glass Description: Clear Seeded Fabric Description: Not Applicable Weight: 6.60 Sloped Ceiling: No Fixture Type: Flush Mount Fixture Material: Iron and Glass