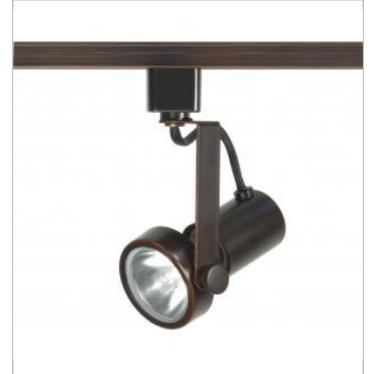

## **NUVO TH347**

PAR20 GIMBAL RING BRONZE

Notes

[www] 03-22-2021 04:50:59

| General                   |               |
|---------------------------|---------------|
| General                   |               |
| Status                    | Active        |
| Туре                      | Track Head    |
| Wattage                   | 50            |
| Finish                    | Russet Bronze |
| Base                      | Medium        |
| ANSI Base                 | E26           |
| Width (in.)               | 2.69          |
| Height (in.)              | 2.69          |
| Indoor or Outdoor Fixture | Indoor        |
| Dimensions                |               |
|                           |               |