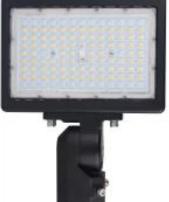

## SATCO' NUVO

Project Name

Location

Prepared By

NUVO 65-620

150W LED FLOOD LIGHT

Notes

| General                |                                          |
|------------------------|------------------------------------------|
| Status                 | Active                                   |
| Fixture Type           | Flood Light                              |
| Finish                 | Bronze                                   |
| Wattage                | 150                                      |
| Lumen Output           | 20250                                    |
| CCT (Kelvin)           | 5000                                     |
| Temperature            | Natural Light                            |
| IP Rating              | IP65                                     |
| Specifications         |                                          |
| Technology             | LED                                      |
| CRI                    | 80+                                      |
| Voltage                | 120V-277V                                |
| Beam Angle             | 150                                      |
| Rated Hours            | 50000                                    |
| Operating Temperature  | -40C (-40F) to a maximum of +50C (+122F) |
| Dimmable               | Yes Dimmable                             |
| Lens Material          | Polycarbonate (PC)                       |
| Material               | Aluminum Alloy                           |
| Dimensions             |                                          |
| Height (in.)           | 2.63                                     |
| Width (in.)            | 9.44                                     |
| Length (in.)           | 13.19                                    |
| Compliance             |                                          |
| Safety Listing         | cULus                                    |
| Location Rating        | Wet                                      |
| UL Application         | Outdoor                                  |
| Energy Star            | No                                       |
| CA Prop 65             | Lead                                     |
| RoHS Compliant         | Yes                                      |
| FCC Compliant          | Yes                                      |
| Additional Information |                                          |
| Warranty               | 5 Year Limited                           |